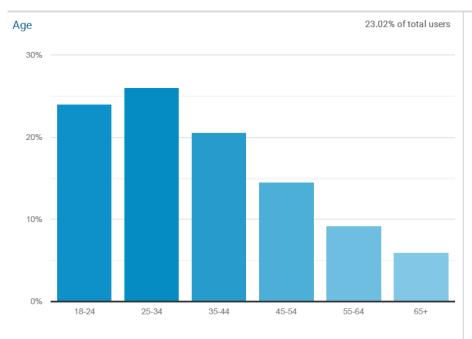

## **OUR MEMBERS**

#### Our Membership is Varied and Made Up Of:

Clinical Neuropsychologists

Cognitive Neuroscientists

Psychologists

Neurologists

Psychiatrists

Rehabilitation Specialists (e.g., OT/PT) Social

Workers

Speech-Language Pathologists / Audiologists

#### Membership Breakdown

| Professional Members | 60% |
|----------------------|-----|
| In-Training Members* | 38% |
| Emeritus Members     | 2%  |

<sup>\*</sup>Student membership has grown 28% over the last 10 years.

#### Membership By Continent

| North America | 84% |
|---------------|-----|
| Europe        | 7%  |
| Asia          | 4%  |
| Oceania       | 3%  |
| South America | 1%  |
| Asia          | 1%  |