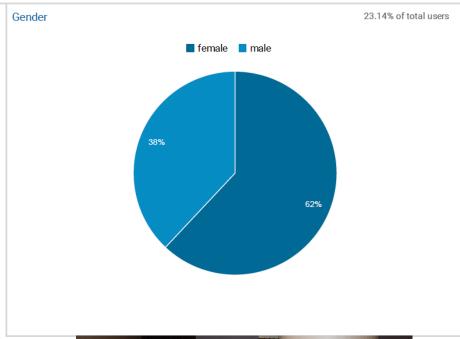

## **OUR MEMBERS**

#### Our Membership is Varied and Made Up Of:

Clinical Neuropsychologists

Cognitive Neuroscientists

Psychologists

Neurologists

Psychiatrists

Rehabilitation Specialists (e.g., OT/PT) Social

Workers

Speech-Language Pathologists / Audiologists

#### Membership Breakdown

| Professional Members | 60% |
|----------------------|-----|
| In-Training Members* | 38% |
| Emeritus Members     | 2%  |

<sup>\*</sup>Student membership has grown 28% over the last 10 years.

#### Membership By Continent

| North America | 84% |
|---------------|-----|
| Europe        | 7%  |
| Asia          | 4%  |
| Oceania       | 3%  |
| South America | 1%  |
| Asia          | 1%  |