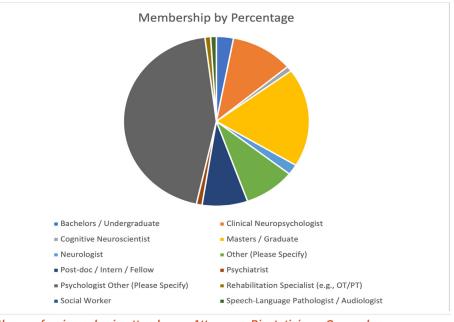

#### Our Membership is Varied and Made Up Of:

Clinical Neuropsychologists

Cognitive Neuroscientists

Psychologists

Neurologists

Psychiatrists

Rehabilitation Specialists (e.g., OT/PT) Social

Workers

Speech-Language Pathologists / Audiologists