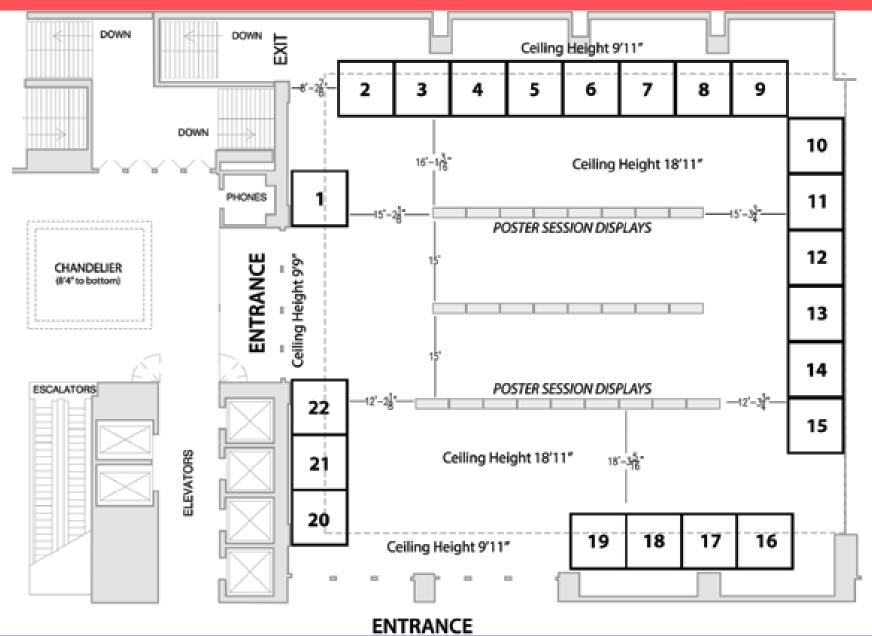

12 months | \$ 9,000 |

Slider image dimensions: 1200px x 500px

All artwork should be in one of the following formats: AI, EPS, PNG/JPEG (300dpi)



## PARTNER WITH US AS AN

#### Showcase Your Organization's Products, Services and Knowledge

Α

#### 1 Exhibit Booth

\$1,450

One- use mailing list post meeting One flyer or small brochure bag insert





**Video** 

\$1,500

Minimercial played each day during 5 minute breaks in general session

В



#### Each package includes:

- 2 registration waivers (a value up to \$1150 and does not include CE)
- Listing on banner outside exhibit area
- Logo, listing and URL on INS website meeting page
- Listing and URL link on official online program book
- Listing and URL link in mass email to approx 8,000



## NEW ORLEANS 2025 EXHIBIT HALL LAYOUT







## The International Neuropsychological Society

The International Neuropsychological Society (INS) 175 N. Medical Drive, 5th Floor, Salt Lake City, Utah 84132, USA ins@the-ins.org • www.the-ins.org • 801.487.0475